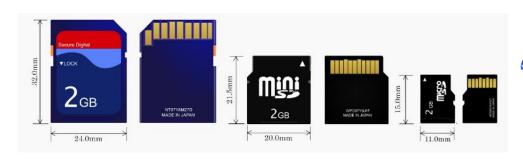

## Storage is getter bigger and cheaper

- Music collections, downloaded television episodes, photos, games and videos are all things we want stored on our laptops, PC or mobile phone.
- We want and need it to be **portable** so it can come with us where ever we go.