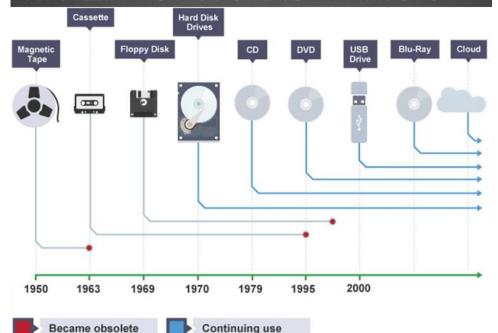

## TIMELINE OF STORAGE DEVICES

An Internal Hard drive is found inside your laptop and desktop computer

An external hard drive can be plugged into your laptop and desktop computer to give you extra storage space